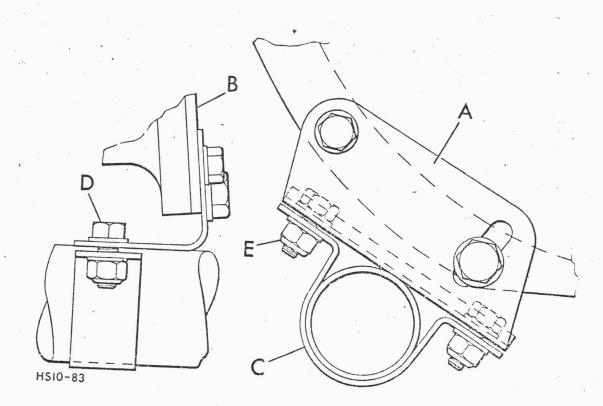

Ium

In the event a failure occurs on pre-modified vehicles, the following procedure should be followed:

- 1 Attach the support bracket "A" (part #UKC9171) to the forward side of the engine back plate "B" (as illustrated) using the two existing bolts. Do not tighten the bolts at this stage.
- 2 Fit the appropriate clip "C" (part #UKC9611 or part #UKC9172) to sucure the exhaust pipe to the support bracket.
- 3 Tighten the clips securing bolts "D" and "E" (part #HU0806 and #143802).
- 4 Tighten the support brackets securing bolts.

The following materials are required:

| Quantity      | Description     | Part Number                                                                                                      |
|---------------|-----------------|------------------------------------------------------------------------------------------------------------------|
| 71 · · · ·    | Support Bracket | UKC-9171                                                                                                         |
| 2             | Bolt            | SH605061                                                                                                         |
| 2             | Nut             | 143802                                                                                                           |
| 4             | Plain Washer    | WP0107                                                                                                           |
| 1             | Clip            | UKC-9611 (for use with pre 1977 non catalyst exhaust system vehicles)                                            |
| 1 207-217 227 | Clip<br>27      | UKC-9172 (for use with pre 1977 catalyst<br>exhaust system vehicles and all 1977<br>vehicles up to VIN #FM63214) |