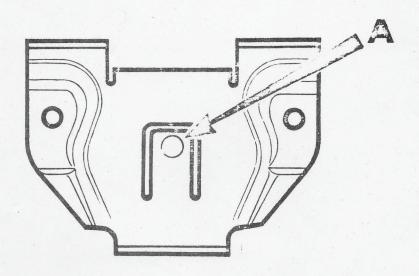

This wheelbox assembly is interchangeable with the earlier type and can be identified by a tang 'A' Fig. 1 on the backing plate. The part numbers remain unchanged.

NOTE: -

When fitting the modified wheelbox assemblies in Service, a greater resistance will be felt when inserting the wiper rack due to the designed pre-load on the wheelbox spindle. This is normal and will free-off after a short running period.

Fig 1

J.P.