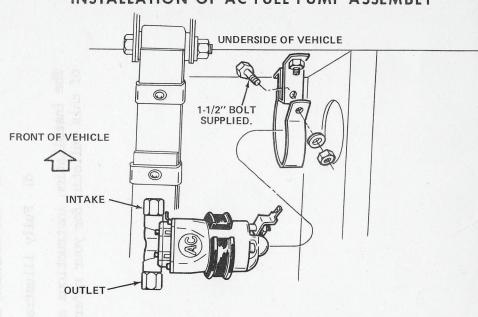

## Austin MG

August, 1974

SUBJECT:

REPLACEMENT FUEL PUMP

MODELS:

MGB & MGB/GT

We are pleased to announce the availability of an approved BLMI substitute fuel pump as an alternative to the AUF 305 on current MGB and MGB/GT and most past model MG automobiles.

This replacement pump is available from your Distributor under Part No. BLM 601010. The package includes:

- a) One AC (U.S. Made) fuel pump.
- b) Two special brass unions for ease of fitment to existing fuel lines.
- c) One mounting bolt.
- d) Fully illustrated instructions.

The installation instructions are reproduced on the reverse side of this bulletin for your reference.

## SU FUEL PUMP REMOVAL



## PRE-ASSEMBLY OF AC FUEL PUMP



## INSTALLATION OF AC FUEL PUMP ASSEMBLY





2. Check for leaks.