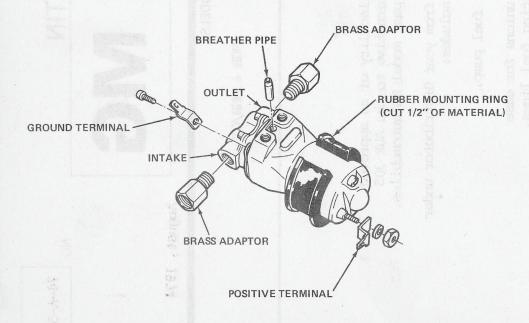

## Austin MG

August, 1974

SUBJECT:

REPLACEMENT FUEL PUMP

MODELS:

MGB & MGB/GT

We are pleased to announce the availability of an approved BLMI substitute fuel pump as an alternative to the AUF 305 on current MGB and MGB/GT and most past model MG automobiles.

This replacement pump is available from your Distributor under Part No. BLM 601010. The package includes:

- a) One AC (U.S. Made) fuel pump.
- b) Two special brass unions for ease of fitment to existing fuel lines.
- c) One mounting bolt.
- d) Fully illustrated instructions.

The installation instructions are reproduced on the reverse side of this bulletin for your reference.

## SU FUEL PUMP REMOVAL



## PRE-ASSEMBLY OF AC FUEL PUMP



## INSTALLATION OF AC FUEL PUMP ASSEMBLY





2. Check for leaks.