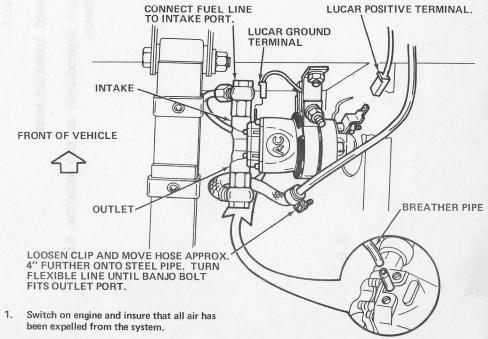

## Austin MG

August, 1974

SUBJECT:

REPLACEMENT FUEL PUMP

MODELS:

MGB & MGB/GT

We are pleased to announce the availability of an approved BLMI substitute fuel pump as an alternative to the AUF 305 on current MGB and MGB/GT and most past model MG automobiles.

This replacement pump is available from your Distributor under Part No. BLM 601010. The package includes:

- a) One AC (U.S. Made) fuel pump.
- b) Two special brass unions for ease of fitment to existing fuel lines.
- c) One mounting bolt.
- d) Fully illustrated instructions.

The installation instructions are reproduced on the reverse side of this bulletin for your reference.

## SU FUEL PUMP REMOVAL



## PRE-ASSEMBLY OF AC FUEL PUMP



## INSTALLATION OF AC FUEL PUMP ASSEMBLY





2. Check for leaks.