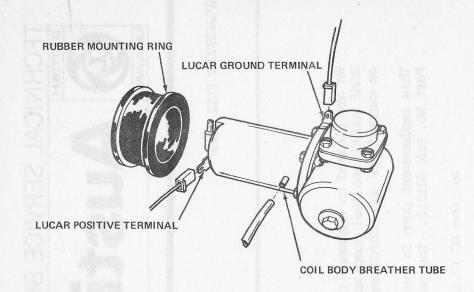

## Austin MG

August, 1974

SUBJECT:

REPLACEMENT FUEL PUMP

MODELS:

MGB & MGB/GT

We are pleased to announce the availability of an approved BLMI substitute fuel pump as an alternative to the AUF 305 on current MGB and MGB/GT and most past model MG automobiles.

This replacement pump is available from your Distributor under Part No. BLM 601010. The package includes:

- a) One AC (U.S. Made) fuel pump.
- b) Two special brass unions for ease of fitment to existing fuel lines.
- c) One mounting bolt.
- d) Fully illustrated instructions.

The installation instructions are reproduced on the reverse side of this bulletin for your reference.

## SU FUEL PUMP REMOVAL



## PRE-ASSEMBLY OF AC FUEL PUMP



## INSTALLATION OF AC FUEL PUMP ASSEMBLY





2. Check for leaks.